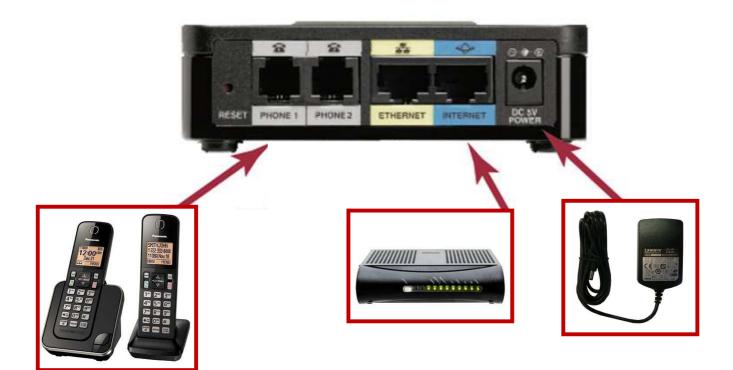

## How to plug an analog telephone adapter (ATA) SPA122

This guide is to connect an ATA to an analogic phone

- 1 Plug the RJ11 cable of the phone to the gray plug "Phone 1''
- 2 Plug the RJ45 of the internet (coming from the rooter or the switch) to the blue plug "Internet"
- 3 Go to our web interface, Studio, to activate the pairing of the device
- 4 Once the timer is started, plug the power in the DC 5V Power plug.