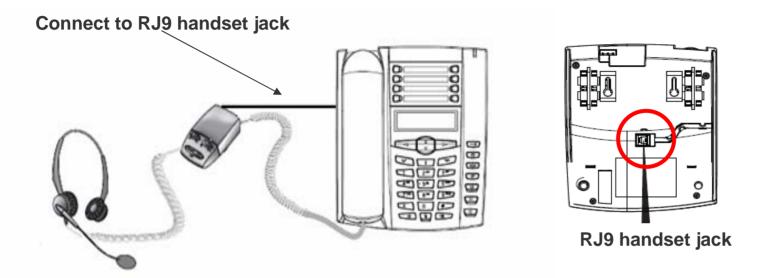

#### Connect to RJ9 handset jack

RJ9 handset jack

- Unplug the handset cord from the RJ9 jack on the bottom of the phone.
  - NOTE: If setup this way the handset will no longer be connected so it can't be used.
  - The speakerphone still remains fully useable.
- » Plug the headset cord into the RJ9 jack on the bottom of the phone.