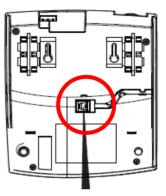

#### Connect to RJ9 handset jack

RJ9 handset jack

- Unplug the handset cord from the RJ9 jack on the bottom of the phone.
  - NOTE: If setup this way the handset will no longer be connected so it can't be used.
  - The speakerphone still remains fully useable.
- » Plug the headset cord into the RJ9 jack on the bottom of the phone.